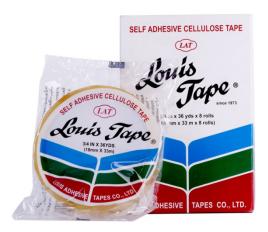

## Cellulose Tape - No. 110

Cellulose Tape, produced from biodegradable cellophane film, has been the company flagship product for over four decades. Its reputation in the market is achieved from the high quality film which is easy to be torn by hand as well as the efficient rubber-based adhesive coating.

## **Features**

- Made from environmental-friendly, biodegradable cellophane film. The film is transparent, strong but easy to be torn by hand.
- Natural rubber solvent-based adhesive delivers strong adhesive property.
- · Available in shrink pack, paper box, and tin box.
- Internationally Certified to the ISO 17088 standard.

## **Applications**

- •Ideal for general sealing, packing, fixing, and mending applications.
- Suitable for home, offices, and industrial uses.
- · Uses where biodegradable tape is required.

| Code No. | Adhesive Type        | Thickness | Length           | Core Size    |
|----------|----------------------|-----------|------------------|--------------|
| 110      | Rubber Solvent Based | 46μ ± 10% | 2.7, 9, 33, 66 M | 1 & 3 inches |