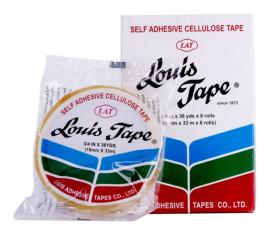

## Cellulose Tape - No. 110

Cellulose Tape, produced from biodegradable cellophane film, has been the company flagship product for over four decades. Its reputation in the market is achieved from the high quality film which is easy to be torn by hand as well as the efficient rubber-based adhesive coating.

## **Features**

- Made from environmental-friendly, biodegradable cellophane film. The film is transparent, strong but easy to be torn by hand.
- Natural rubber solvent-based adhesive delivers strong adhesive property.
- · Available in shrink pack, paper box, and tin box.

## **Applications**

- · Ideal for general sealing, packing, fixing, and mending applications.
- Suitable for home, offices, and industrial uses.
- Uses where biodegradable tape is required.

| Code No. | Adhesive Type        | Thickness | Length           | Core Size    |
|----------|----------------------|-----------|------------------|--------------|
| 110      | Rubber Solvent Based | 46μ ± 10% | 2.7, 9, 33, 66 M | 1 & 3 inches |