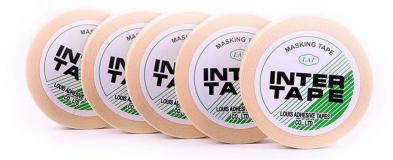

## Automotive Masking Tape - No. 220

High quality crepe paper coated with natural rubber-based adhesive specialized for use with automotive. Exhibits good tack and cohesion property even in high temperature up to 120 degrees Celsius. There is no residue left on the surface

## Features

- High quality crepe paper coated with natural rubber-based adhesive.
- Conformable to irregular surfaces.
- Clean removal; no adhesive residue left on surface even after brief exposure to elevated temperature.
- Heat resistance up to 120 degrees Celsius for 1 hour.

## Applications

- Automotive masking.
- Surface protection during spray painting.

| Code No. | Adhesive Type        | Thickness         | Length    | Core Size |
|----------|----------------------|-------------------|-----------|-----------|
| 220      | Rubber Solvent Based | $140\mu \pm 10\%$ | 9, 16.2 M | 1¼ inches |