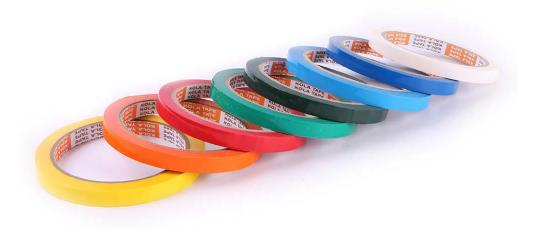

## **Features**

- Available in 7 colors: light green, dark green, red, dark blue, yellow, orange, and gold.
- Rubber solvent-based adhesive.
- Adhere well to most film surfaces.
- Heavy-duty, conformable backing with high edge tear and split resistance.
- Withstand well in low temperature and high humidity environment.