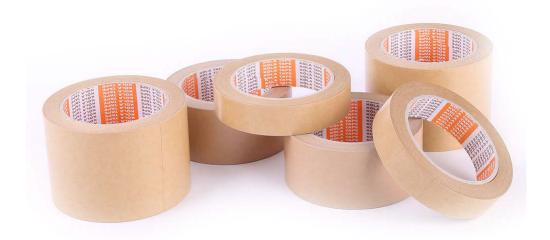

## Kraft Tape - No. 540

Our premium grade kraft tape exhibits high tensile strength and low elongation while still easy to be torn by hand. The tape functions very well in high humidity and high or low temperature environment. Suitable for sealing medium to heavy cartons, frozen food, and products for export.