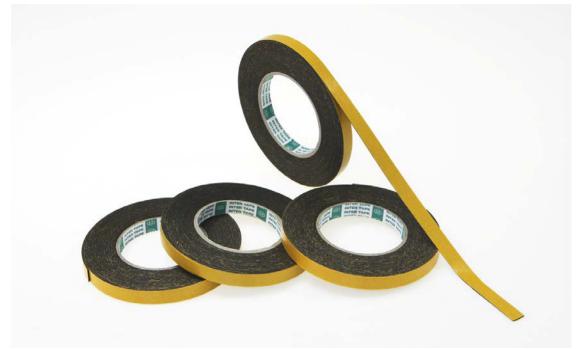

## **Double Sided Black PE Foam Tape - No. 7253**

The tape is produced from high quality PE foam and coated with acrylic solvent-based adhesive. Suitable for outdoor applications, or automotive part industry and repairs such as vehicle panel fixing.

## **Features**

- 1.0 mm thick PE foam delivers high strength, durability and good thermal insulation property.
- Both sides are coated with acrylic solvent-based adhesive.
- High shear strength and excellent humidity resistance
- High adhesive coat weight aids in adhesion to irregular surfaces.
- Excellent die-cuttability.

## **Applications**

- General mounting of mirrors, hooks, name plates, posters, and signs.
- Outdoor applications.
- Sound deadening.

| Code No. | Adhesive Type         | Thickness        | Length | Core Size |
|----------|-----------------------|------------------|--------|-----------|
| 7253     | Acrylic Solvent Based | 1.00 mm ± 0.1 mm | 10 M   | 3 inches  |