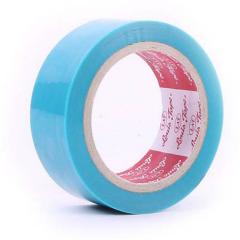

## PET Blue Tape (Holding Tape) No. 9P01

PET Blue Tape is produced from strong Polyethylene terephthalate (PET) film. The tape has strong holding power and excellent adhesion.

## **Features**

- Produced from strong Polyethylene terephthalate (PET) film.
- · No adhesive residue when removed.
- •Strong holding power and excellent adhesion.

## **Applications**

· Used to hold movable parts of electronic products such as refrigerator door, microwave oven door, printer parts, etc.

| Code No. | Adhesive Type        | Thickness | Length | Core Size |
|----------|----------------------|-----------|--------|-----------|
| 9P01     | Rubber Solvent Based | 68μ ± 10% | 50 M   | 3 inches  |