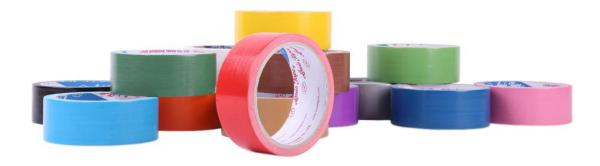

## **Properties**

- Polyethylene coated cloth tape with aggressive natural rubber adhesive.
- Superior moisture and aging resistance. Excellent conformability and good adhesion to irregular surfaces.
- Very strong but easy to be hand ripped. Available in 14 colors: white, red, black, yellow, light blue, dark blue,
- pink, silver, brown, beige, purple, orange, light green and dark green.

\*Custom sizes available upon request / CL 173 available in 6 colors: red, black, yellow, blue, silver, light green.