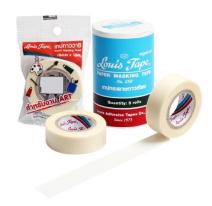

## **Japanese Rice Paper Tape**

High quality Japanese rice paper coated with natural rubber-based adhesive. The tape is conformable to irregular surfaces and contains excellent adhesion property. It is suitable for automotive masking and artistic work.

## **Applications**

• Automotive masking and artistic work.

| Brand | Adhesive Type  | Thickness     | Length | Core Size  |
|-------|----------------|---------------|--------|------------|
| LOUIS | Natural Rubber | 100μm ± 10 μm | 18M    | 1 1/4 Inch |