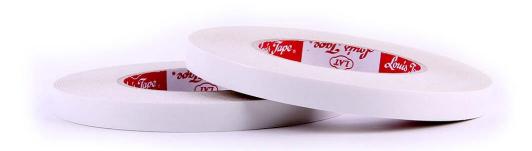

## **Double Sided Tissue Tape for Garment Industry No.7121**

Double-side coated tissue with natural rubber solvent-based adhesive specifically developed for use in garment industry.

Our tape exhibits excellent initial tack adhesion, offering a secure bond on rough or irregular surfaces like cloth and leather.

## **Features**

- Specialized rubber solvent-based adhesive can be applied to surfaces multiple times without losing its performance
- Excellent initial tack adhesion offers a secure bond on rough or irregular surfaces like cloth and leather.
- Easily torn by hand; convenient to use

## **Applications**

- Garment stitching
- Mending and fixing applications.

| Code No. | Adhesive Type        | Thickness  | Length | Core Size |
|----------|----------------------|------------|--------|-----------|
| 7121     | Rubber Solvent Based | 235μ ± 10μ | 45 M   | 3 inches  |