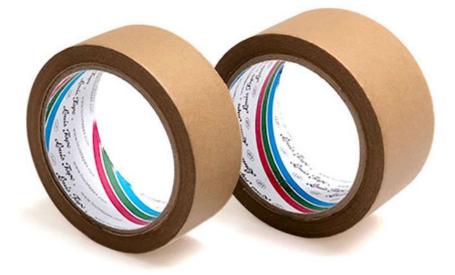

## Picture Frame Backing Tape No.M285

The tape is produced from brown crepe paper which blends seamlessly with the picture frame backing.

## Features

- Made from brown crepe paper
- Clean removal; with no adhesive residue left on the surface
- Heat resistant up to 120 degrees Celsius for 1 hour

## Applications

• Excellent choice for picture frame backing

| Ī | Code No. | Adhesive             | Thickness  | Length | Core Size |
|---|----------|----------------------|------------|--------|-----------|
|   | M285     | Rubber Solvent Based | 133µ ± 10% | 30 Y   | 3 inches  |