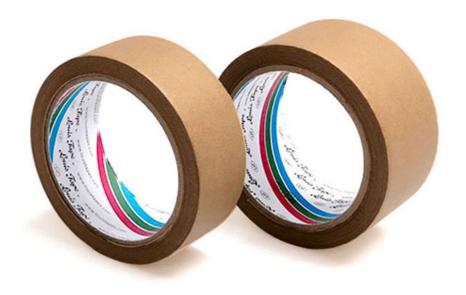

## Picture Frame Backing Tape No.M285

The tape is produced from brown crepe paper which blends seamlessly with the picture frame backing.

## **Features**

- Made from brown crepe paper
- Clean removal; with no adhesive residue left on the surface
- Heat resistant up to 120 degrees Celsius for 1 hour

## **Applications**

• Excellent choice for picture frame backing

| Code No. | Adhesive             | Thickness  | Length | Core Size |
|----------|----------------------|------------|--------|-----------|
| M285     | Rubber Solvent Based | 133μ ± 10% | 30 Y   | 3 inches  |