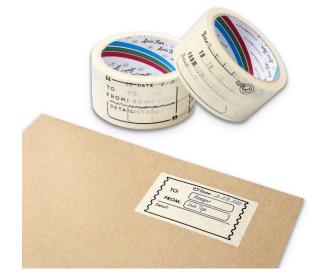

## Printed Masking Tape (Printed "To - From")

Printed Masking tape with a "To & From" Label pattern for attaching to gifts, envelopes, documents, or general items assigned to an addressee. The tape is made from high quality crepe paper and coated with natural rubber adhesive. The tape can be easily torn by hand and will accept pen, pencil, or permanent markers.

## Features

- The high-quality printing makes a great alternative to stickers.
- Made from a robust natural colored crepe paper that will attach to any surface.
- Coated with a natural rubber adhesive, it holds strongly, but will not leave any residue behind once • removed.
- Simple to use and easily torn by hand.
- Able to be written on with pen, pencil, or permanent markers.
- Each roll of Masking Tape contains 3 patterns and can be divided into 180 separate pcs. •

## Applications

For attaching to gifts, envelopes, or documents in a stylish and convenient manner.

| Brand      | Adhesive Type        | Thickness   | Length | Core Size |
|------------|----------------------|-------------|--------|-----------|
| LOUIS M355 | Rubber Solvent Based | 135μm ± 10% | 20Y    | 3 inches  |