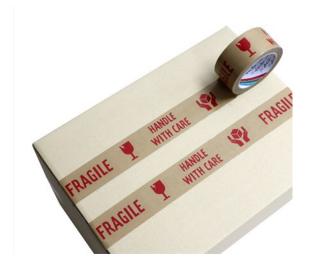

## "Fragile" Printed Kraft Tape

Our premium grade kraft tape exhibits high tensile strength and low elongation while still easy to be torn by hand. The tape functions very well in high humidity and high or low temperature environment. Suitable for sealing medium to heavy cartons, frozen food, and products for export. Perfect to highlight the delicate nature of your packaged goods.

## **Properties**

- Backing made from premium grade kraft paper is very strong with good shock resistance but easy to be hand ripped.
- Silicone coated kraft paper has excellent moisture resistance.
- High and low temperature resistance.
- Natural rubber-based adhesive.
- The word "Fragile / Handle with Care" highlights your packaging.