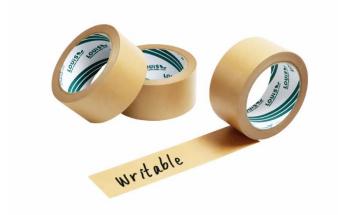

## Non-PE Kraft Tape

Our Kraft Tape is made using materials that are free from Polyethylene and Silicone. The tape maintains a high tensile strength and low elongation, making it suitable for cold storage applications, export products and sealing heavy duty cartons. The Louis Kraft Tape is easily torn by hand and can be effortlessly written on with a variety of markers.

## **Properties**

- Free from Polyethylene (PE) and Silicone
- Coated with an aggressively strong Natural Rubber adhesive
- The tape can be written on
- Easily torn by hand
- Tape core is made from recycled paper and can be readily recycled