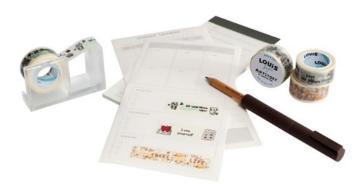

## Printed Japanese Rice Paper Tape (ARTSTORY Design)

A very special collaboration has taken place between "Louis Fun" and "ARTSTORY By Autistic Thai", to create Printed Japanese Rice Paper Tape. The tapes feature 3 designs created by autistic children for the program "SAVE THE WORLD". Conveying the strength of environmentally friendliness. Made from Japanese Rice Paper and coated with a natural rubber glue, the tape can be applied smoothly to all surfaces, is easily torn by hand, and can be removed without leaving residue or damaging the paper. In addition, the wrapping is made from a cellophane film which biodegrades naturally.

## Features

- Unique designs, offering outstanding beauty.
- Made from a smooth Japanese Rice Paper (Washi Paper) that will attach easily to any surface.
- Coated with a Natural Rubber Glue that bonds strongly to the surface but removes cleanly without leaving residue.
- Easily torn by hand and convenient to use.
- Tape core is made from recycled paper and the wrapping is a biodegradable cellophane film.
- The featured designs are: Green, Trees, and Love.

## Applications

- For beautification of envelopes, notebooks, diaries, and stationery.
- Great for wrapping gifts or special packaging.

| Brand     | Adhesive Type        | Thickness      | Length | Core Size |
|-----------|----------------------|----------------|--------|-----------|
| LOUIS FUN | Rubber Solvent Based | 100 μm ± 10 μm | 5M     | 1 Inch    |