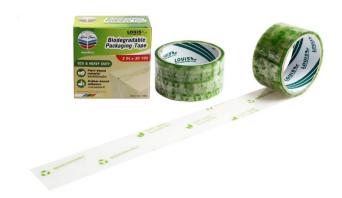

## **Bio-degradable Packaging Tape**

Our biodegradable clear tape is made from a premium grade of Cellulose, with the films raw materials being sourced from sustainably harvested timber plantations. The tape is rated to be over 99% compostable and is a complete departure from your traditional clear adhesive tape. It can easily be torn by hand and is slightly yellow in colour, due to the natural rubber adhesive. The tapes core and packaging are made from recycled cardboard.

## **Properties**

- Made from a premium grade cellulose film.
- Can be easily torn by hand, without the need for a dispenser.
- Natural Rubber adhesive ensures a secure seal every time.
- The tape core and carton are made from 100% recycled paper.
- The words "Biodegradable / Plant-based Cellulose Tape" are highlighted on the packaging.
- Internationally Certified to the ISO 17088 standard

## **Applications**

- Excellent for medium to heavy-duty carton sealing.
- For packaging that requires an Environmentally Friendly solution.

| Brand       | Adhesive Type  | Thickness  | Length | Core Size |
|-------------|----------------|------------|--------|-----------|
| LOUIS Green | Natural Rubber | 46μm ± 10% | 20Y    | 3 Inches  |